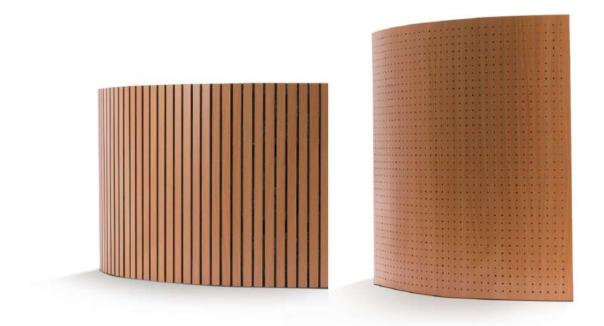

## CURVED ACOUSTIC PANEL

ECOU Acoustic Wood Panel is also available in a curved shape. The Slat Acoustic Panel and Perforated Acoustic Panel are the most common model for the curve panel, however other customizable pattern is also available upon request.

To accomplish a solid curve, the process of curving the acoustic panel must be controlled from raw material all the way to finishing. Customized curve according to the designer's guidelines and requirement maybe possible whilst maintaining the acoustic performance of the panel.