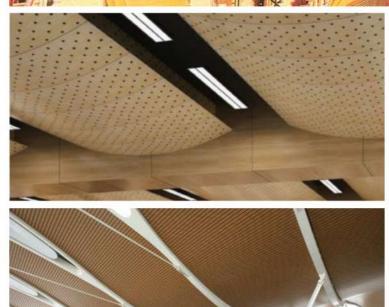

## CURVED ACOUSTIC PANEL

ECOU Acoustic Wood Panel is also available in a curved shape. The Slat Acoustic Panel and Perforated Acoustic Panel are the most common model for the curve panel, however other customizable pattern is also available upon request.

To accomplish a solid curve, the process of curving the acoustic panel must be controlled from raw material all the way to finishing. Customized curve according to the designer's guidelines and requirement maybe possible whilst maintaining the acoustic performance of the panel.