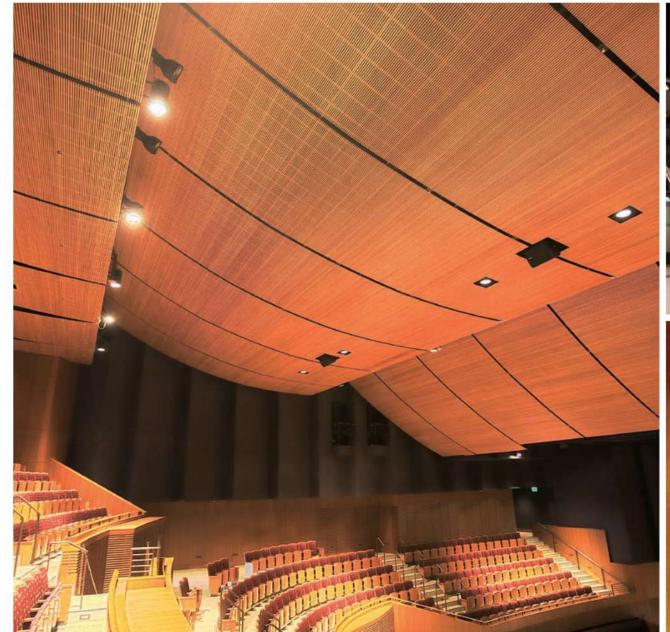

## CURVED ACOUSTIC PANEL

ECOU Acoustic Wood Panel is also available in a curved shape. The Slat Acoustic Panel and Perforated Acoustic Panel are the most common model for the curve panel, however other customizable pattern is also available upon request.

To accomplish a solid curve, the process of curving the acoustic panel must be controlled from raw material all the way to finishing. Customized curve according to the designer's guidelines and requirement maybe possible whilst maintaining the acoustic performance of the panel.