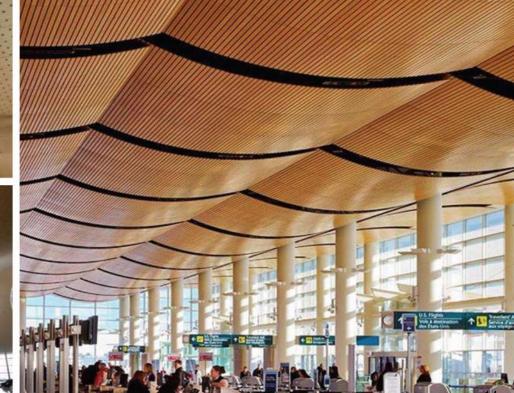

## CURVED ACOUSTIC PANEL

ECOU Acoustic Wood Panel is also available in a curved shape. The Slat Acoustic Panel and Perforated Acoustic Panel are the most common model for the curve panel, however other customizable pattern is also available upon request.

To accomplish a solid curve, the process of curving the acoustic panel must be controlled from raw material all the way to finishing. Customized curve according to the designer's guidelines and requirement maybe possible whilst maintaining the acoustic performance of the panel.