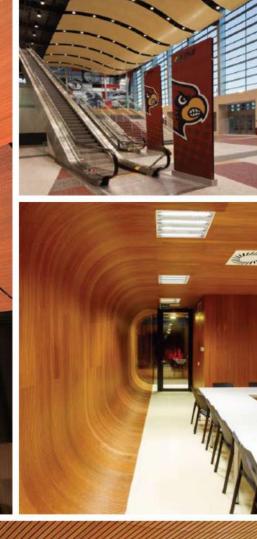

## CURVED ACOUSTIC PANEL

ECOU Acoustic Wood Panel is also available in a curved shape. The Slat Acoustic Panel and Perforated Acoustic Panel are the most common model for the curve panel, however other customizable pattern is also available upon request.

To accomplish a solid curve, the process of curving the acoustic panel must be controlled from raw material all the way to finishing. Customized curve according to the designer's guidelines and requirement maybe possible whilst maintaining the acoustic performance of the panel.